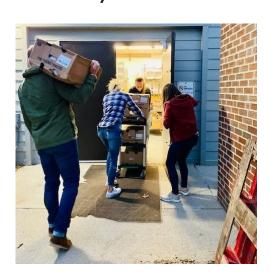

#### **Turkeys & Teamwork**

Thanksgiving 2020 is in the books.

A big thank you to Storey

## **COVID Screening Survey**

As a reminder, please be sure that you are filling out this COVID-19

Kenworthy for providing a
Thanksgiving dinner and to
Neumann Brothers for donating
turkeys to the staff!