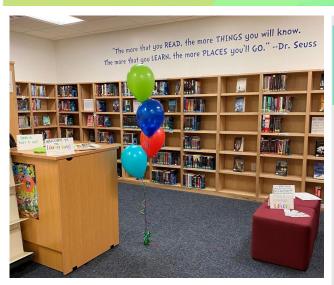

# **Library Grand Reopening**

New Chapters Libraries and Brette threw an amazing grand reopening of the library during the week of Thanksgiving. The library has been underutilized in the past, but we're looking to turn that around!

The library can be open on Mondays and Thursdays from 3-5pm. It's also a PRIVILEGE for the youth, so they are expected to go with a supervisor after they have completed school, done their chores, and have had positive behaviors all day.

If you have any questions about the library, please reach out to Alex Willenborg.